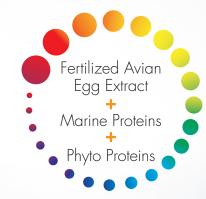

#### LAMININE IS A PROPRIETARY COMBINATION OF:

Fertilized Avian Egg Extract, Marine Proteins, and Phyto Proteins that together provide the body with the full chain of 22 amino acids essential for cellular health\*.